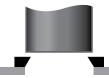

## **SERIES D300** Adjustable Head Pad Dock Seal

Generally designed to suit 8' wide x 10' high openings. The series D300 is used on higher door openings when a variety of trailer heights are being serviced.

Two foam side pads seal the gap between the building wall and the truck while a foam head pad that can be raised and lowered on a track and roller system creates a tight seal at the top of the truck. A torsion spring with an integral follower curtain ensures a complete seal.