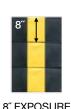

### WEAR FLAPS PROVIDE EXTRA PROTECTION

To maximize long term performance of your dock seal, overlapping flaps can be applied to the full height of the side pads. The wear flaps will absorb the added abrasion that occurs at high wear areas. Wear flaps are available with 4", 6" or 8" exposure. Available in a wide range of fabrics and colours.