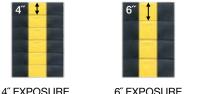

### WEAR FLAPS PROVIDE EXTRA PROTECTION

To maximize long term performance of your dock seal, overlapping flaps can be applied to the full height of the side pads. The wear flaps will absorb the added abrasion that occurs at high wear areas. Wear flaps are available with 4", 6" or 8" exposure. Available in a wide range of fabrics and colours.