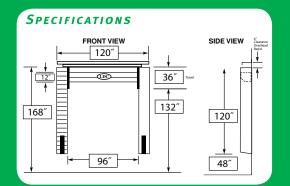

Generally designed to suit 8' wide x 10' high openings. The series D300 is used on higher door openings when a variety of trailer heights are being serviced.

Two foam side pads seal the gap between the building wall and the truck while a foam head pad that can be raised and lowered on a track and roller system creates a tight seal at the top of the truck. A torsion spring with an integral follower curtain ensures a complete seal.