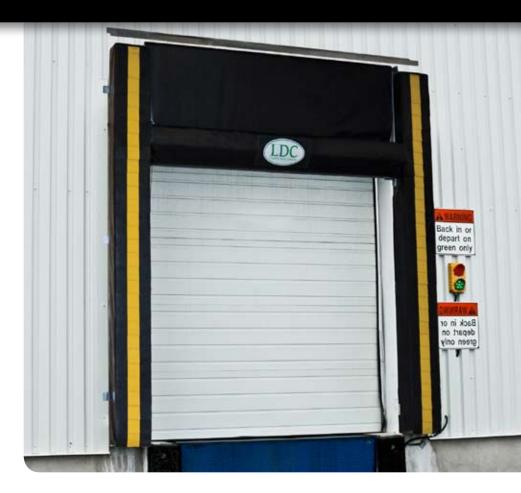

## **SERIES D300** Adjustable Head Pad Dock Seal

Generally designed to suit 8' wide x 10' high openings. The series D300 is used on higher door openings when a variety of trailer heights are being serviced.

Two foam side pads seal the gap between the building wall and the truck while a foam head pad that can be raised and lowered on a track and roller system creates a tight seal at the top of the truck. A torsion spring with an integral follower curtain ensures a complete seal.