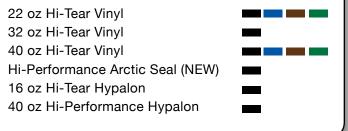

LDC can customize your dock seal with the ideal fabric for your application from a wide range of colours and fabrics available.