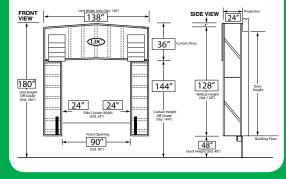

#### **Specifications**

Generally designed to suit 10' wide x 10' high openings. The series D500 provides full access to the rear of the trailer while creating a tight seal against the top and rear of the trailer. The collapsible frame is designed to retract upon impact from the trailer thus reducing pressure against the curtains and extending the life of the unit. This also allows for less pressure against the building wall. With one of the largest selections and colours of fabrics available, LDC can offer the ideal solution for your unique loading dock requirements.