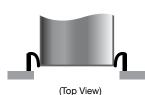

### **CUSTOMIZE YOUR DOCK TO** SUIT YOUR SPECIFIC NEEDS

Conventional foam pads protect against weather, but restricts access to the trailer opening.

LDC's D500 retractable shelter provides full access to the rear of the trailer.