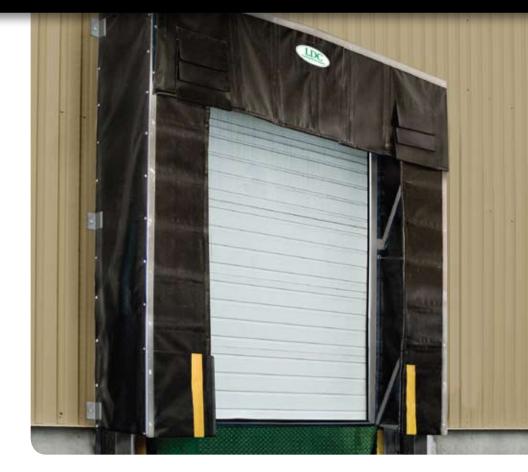

# **SERIES D500** Retractable Shelter

#### **Specifications**

Generally designed to suit 10' wide x 10' high openings. The series D500 provides full access to the rear of the trailer while creating a tight seal against the top and rear of the trailer. The collapsible frame is designed to retract upon impact from the trailer thus reducing pressure against the curtains and extending the life of the unit. This also allows for less pressure against the building wall. With one of the largest selections and colours of fabrics available, LDC can offer the ideal solution for your unique loading dock requirements.

### **CUSTOMIZE YOUR DOCK TO** SUIT YOUR SPECIFIC NEEDS

Conventional foam pads protect against weather, but restricts access to the trailer opening.

LDC's D500 retractable shelter provides full access to the rear of the trailer.