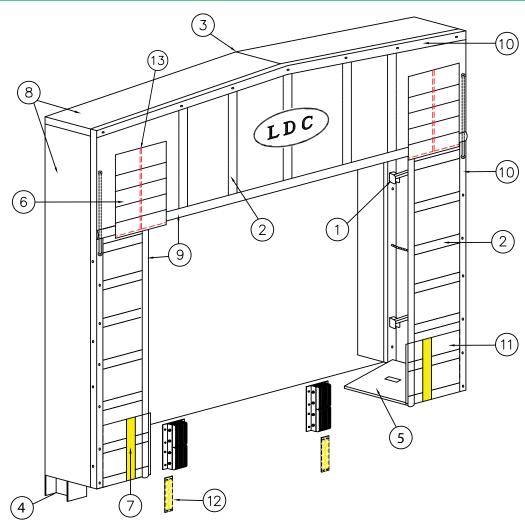

#### 1 Galvanized tubular framing

- 2 Stiffeners in head & side curtains help to maintain constant pressure against trailer ensuring a tight seal
- 3 Raked head frame diverts water to sides
- 4 Protective "I" beam
- 5 Replaceable foam bottom pads seal gap between truck and building
- 6 Protective wear flaps on head curtain help to extend life of unit
- 7 24" yellow guides ensure accurate placement of trucks
- 8 Translucent polyethylene sheeting with UV inhibitors allows light into loading dock area
- 9 Foam filled edge creates a complete seal against truck
- 10 Galvanized trim angle will not rust
- 11 Double layer of protective fabric on bottom 24" of side curtains
- 12 Optional "REFLECTIVE GUIDES" to protect your investment
- 13 Optional Gusset available (strongly recommended)